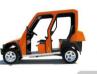

## T-Bus Range.

Tourist vehicle to circulate on private premises (non registrable).

Guests movements in resorts.

From 6 to 12 seats. (available extra trailer for 9-12 additional seats).

Available as 21 seats touristic train.