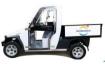

### T-TRUCK PICK UP

Capacidad de carga de 635 Kg

Tres puertas traseras abatibles independientemente en aluminio

Con caja basculante y sistema hidráulico de elevación con paracaídas y soporte de seguridad Chasis y Alzas en acero con tratamiento por cataforesis (anticorrosivo) y pintura EPOXI
Dimensiones del Cajón: 2100 x 1200 x 1100 mm