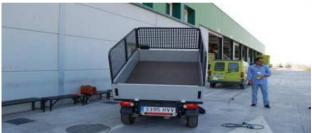

### T-TRUCK PICK UP

Capacidad de carga de 635 Kg

Tres puertas traseras abatibles independientemente en aluminio

Con caja basculante y sistema hidráulico de elevación con paracaídas y soporte de seguridad Chasis y Alzas en acero con tratamiento por cataforesis (anticorrosivo) y pintura EPOXI
Dimensiones del Cajón: 2100 x 1200 x 1100 mm