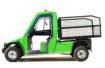

### T-Truck Range.

2 basic models, standard and short.

L7 and N1 Homologation

Lithium Batteries, 10 kWh and 15 kWh

AC 9 kW Engines

Chassis-cab configuration, customizable cargo área according to customer needs.

### T-Truck Utilities