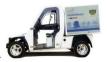

### T-Truck Range.

2 basic models, standard and short.

L7 and N1 Homologation

Lithium Batteries, 10 kWh and 15 kWh

AC 9 kW Engines

Chassis-cab configuration, customizable cargo área according to customer needs.

### T-Truck Utilities