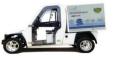

### Products portfolio.

Cross Rider

T-Truck(L7 & N1)

Cross Rider Sport

T-Bus (non registrable)

### T-Truck Range.

2 basic models, standard and short.

L7 and N1 Homologation

Lithium Batteries, 10 kWh and 15 kWh

AC 9 kW Engines

Chassis-cab configuration, customizable cargo área according to customer needs.