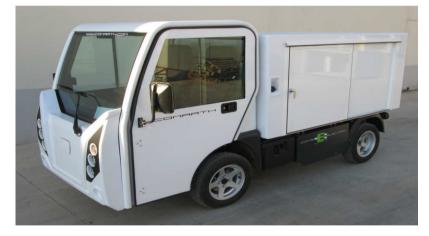

### T-Truck Utilities

### T-TRUCK PICK UP

Capacidad de carga de 635 Kg

Tres puertas traseras abatibles independientemente en aluminio

Con caja basculante y sistema hidráulico de elevación con paracaídas y soporte de seguridad Chasis y Alzas en acero con tratamiento por cataforesis (anticorrosivo) y pintura EPOXI
Dimensiones del Cajón: 2100 x 1200 x 1100 mm