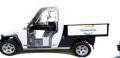

### T-Truck Range.

2 basic models, standard and short.

L7 and N1 Homologation

Lithium Batteries, 10 kWh and 15 kWh

AC 9 kW Engines

Chassis-cab configuration, customizable cargo área according to customer needs.

### T-Truck Utilities

### T-TRUCK PICK UP

Capacidad de carga de 635 Kg

Tres puertas traseras abatibles independientemente en aluminio

Con caja basculante y sistema hidráulico de elevación con paracaídas y soporte de seguridad Chasis y Alzas en acero con tratamiento por cataforesis (anticorrosivo) y pintura EPOXI
Dimensiones del Cajón: 2100 x 1200 x 1100 mm