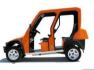

## T-Bus Range.

Tourist vehicle to circulate on private premises (non registrable).

Guests movements in resorts.

From 6 to 12 seats. (available extra trailer for 9-12 additional seats).

Available as 21 seats touristic train.

LiFePo batteries of 15 kWh