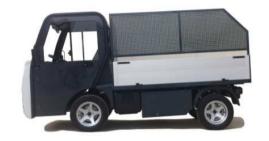

### T-Truck Range.

2 basic models, standard and short.

L7 and N1 Homologation

Lithium Batteries, 10 kWh and 15 kWh

AC 9 kW Engines

Chassis-cab configuration, customizable cargo área according to customer needs.

### T-Truck Utilities