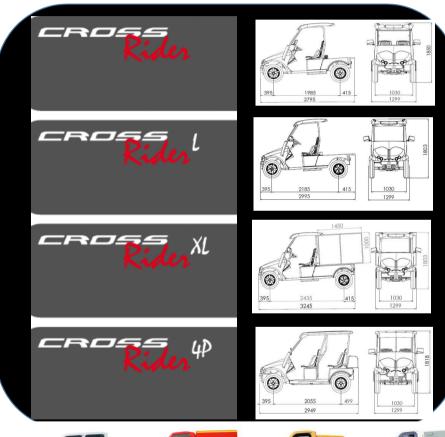

### Cross Rider Range.

4 basic models, adaptable to user needs:

**Battery type (LEAD/AGM or LIThium** LiFePO4) as cruising range rquired.

**DIFFERENTIAL GROUP (short headroom,** short, medium, long).

WHEELS/TYRES (Road, field, mixed).

**SPEED LIMITATION...** 

IMPLEMENTS (open boxes, closed cargo boxes, elevators...) according to application.

### Cross Rider uses range:

- Work: Agriculture, Industrial ...
- Leisure: Golf, Hunting, Fishing, Ecotourism ...