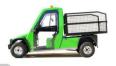

### T-Truck Range.

2 basic models, standard and short.

L7 and N1 Homologation

Lithium Batteries, 10 kWh and 15 kWh

AC 9 kW Engines

Chassis-cab configuration, customizable cargo área according to customer needs.

### T-Truck Utilities