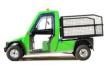

### T-TRUCK PICK UP

Capacidad de carga de 635 Kg

Tres puertas traseras abatibles independientemente en aluminio

Con caja basculante y sistema hidráulico de elevación con paracaídas y soporte de seguridad Chasis y Alzas en acero con tratamiento por cataforesis (anticorrosivo) y pintura EPOXI
Dimensiones del Cajón: 2100 x 1200 x 1100 mm