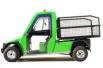

### T-Truck Range.

2 basic models, standard and short.

L7 and N1 Homologation

Lithium Batteries, 10 kWh and 15 kWh

AC 9 kW Engines

Chassis-cab configuration, customizable cargo área according to customer needs.

### T-Truck Utilities