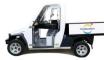

### T-Truck Range.

2 basic models, standard and short.

L7 and N1 Homologation

Lithium Batteries, 10 kWh and 15 kWh

AC 9 kW Engines

Chassis-cab configuration, customizable cargo área according to customer needs.

### T-Truck Utilities