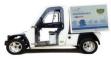

### Cross Rider Range.

4 basic models, adaptable to user needs:

**Battery type (LEAD/AGM or LIThium** LiFePO4) as cruising range rquired.

**DIFFERENTIAL GROUP (short headroom,** short, medium, long).

WHEELS/TYRES (Road, field, mixed).

**SPEED LIMITATION...** 

IMPLEMENTS (open boxes, closed cargo boxes, elevators...) according to application.