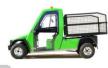

### Cross Rider Range.

4 basic models, adaptable to user needs:

**Battery type (LEAD/AGM or LIThium** LiFePO4) as cruising range rquired.

**DIFFERENTIAL GROUP (short headroom,** short, medium, long).

WHEELS/TYRES (Road, field, mixed).

**SPEED LIMITATION...** 

IMPLEMENTS (open boxes, closed cargo boxes, elevators...) according to application.

### Cross Rider uses range:

- Work: Agriculture, Industrial ...
- Leisure: Golf, Hunting, Fishing, Ecotourism ...