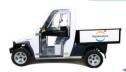

### T-Truck Range.

2 basic models, standard and short.

L7 and N1 Homologation

Lithium Batteries, 10 kWh and 15 kWh

AC 9 kW Engines

Chassis-cab configuration, customizable cargo área according to customer needs.

### T-Truck Utilities