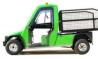

### Cross Rider Range.

4 basic models, adaptable to user needs:

**Battery type (LEAD/AGM or LIThium** LiFePO4) as cruising range rquired.

**DIFFERENTIAL GROUP (short headroom,** short, medium, long).

WHEELS/TYRES (Road, field, mixed).

**SPEED LIMITATION...** 

IMPLEMENTS (open boxes, closed cargo boxes, elevators...) according to application.

### Cross Rider uses range:

- Work: Agriculture, Industrial ...
- Leisure: Golf, Hunting, Fishing, Ecotourism ...