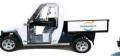

### T-Truck Range.

2 basic models, standard and short.

L7 and N1 Homologation

Lithium Batteries, 10 kWh and 15 kWh

AC 9 kW Engines

Chassis-cab configuration, customizable cargo área according to customer needs.

### T-TRUCK PICK UP

Capacidad de carga de 635 Kg

Tres puertas traseras abatibles independientemente en aluminio

Con caja basculante y sistema hidráulico de elevación con paracaídas y soporte de seguridad Chasis y Alzas en acero con tratamiento por cataforesis (anticorrosivo) y pintura EPOXI
Dimensiones del Cajón: 2100 x 1200 x 1100 mm