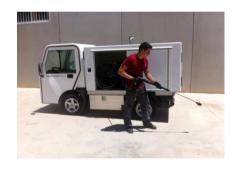

Fabricada en aluminio de 3mm de espesor con los plegados y refuerzos interiores Fabricación de falso chasis en perfilaría acero al carbono donde descansa la tolva Sistema de volteo fabricado en acero al carbono con protección anticorrosión. Carga útil de 500 Kg con una capacidad de volumen de 2.10 m3

La tolva con dispositivo de enclavamiento manual de seguridad y paracaídas Apoyos estabilizadores para la descarga de la caja

Cilindro elevador de la caja para proporcionar un vuelco de vertido de 90º