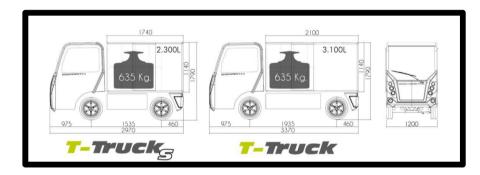

### T-Truck Range.

2 basic models, standard and short.

L7 and N1 Homologation

Lithium Batteries, 10 kWh and 15 kWh

AC 9 kW Engines

Chassis-cab configuration, customizable cargo área according to customer needs.

### T-TRUCK PICK UP

Capacidad de carga de 635 Kg

Tres puertas traseras abatibles independientemente en aluminio

Con caja basculante y sistema hidráulico de elevación con paracaídas y soporte de seguridad Chasis y Alzas en acero con tratamiento por cataforesis (anticorrosivo) y pintura EPOXI
Dimensiones del Cajón: 2100 x 1200 x 1100 mm