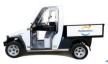

### T-Truck Range.

2 basic models, standard and short.

L7 and N1 Homologation

Lithium Batteries, 10 kWh and 15 kWh

AC 9 kW Engines

Chassis-cab configuration, customizable cargo área according to customer needs.

### T-Truck Utilities