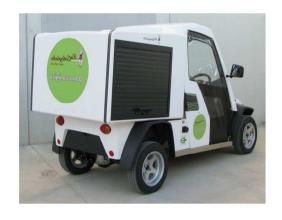

### Cross Rider Sport Range.

4 basic models, adaptables to user needs.

Cross Rider update, including enclosed cab.

Multiple application areas:

- Last Mile Cast.
- Postal Casting.
- Municipal fletes.
- Security
- Maintenance

• Postal Casting, Last Mile Casting, Couriers ...