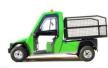

### Cross Rider Range.

4 basic models, adaptable to user needs:

**Battery type (LEAD/AGM or LIThium** LiFePO4) as cruising range rquired.

**DIFFERENTIAL GROUP (short headroom,** short, medium, long).

WHEELS/TYRES (Road, field, mixed).

**SPEED LIMITATION...** 

IMPLEMENTS (open boxes, closed cargo boxes, elevators...) according to application.

### Cross Rider uses range:

- Work: Agriculture, Industrial ...
- Leisure: Golf, Hunting, Fishing, Ecotourism ...