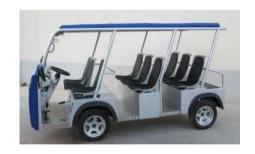

## T-Bus Range.

Tourist vehicle to circulate on private premises (non registrable).

Guests movements in resorts.

From 6 to 12 seats. (available extra trailer for 9-12 additional seats).

Available as 21 seats touristic train.

LiFePo batteries of 15 kWh