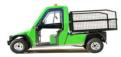

### T-Truck Range.

2 basic models, standard and short.

L7 and N1 Homologation

Lithium Batteries, 10 kWh and 15 kWh

AC 9 kW Engines

Chassis-cab configuration, customizable cargo área according to customer needs.

### T-TRUCK PICK UP

Capacidad de carga de 635 Kg

Tres puertas traseras abatibles independientemente en aluminio

Con caja basculante y sistema hidráulico de elevación con paracaídas y soporte de seguridad Chasis y Alzas en acero con tratamiento por cataforesis (anticorrosivo) y pintura EPOXI
Dimensiones del Cajón: 2100 x 1200 x 1100 mm