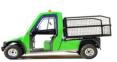

### T-Truck Range.

2 basic models, standard and short.

L7 and N1 Homologation

Lithium Batteries, 10 kWh and 15 kWh

AC 9 kW Engines

Chassis-cab configuration, customizable cargo área according to customer needs.

### T-Truck Utilities

### T-TRUCK PICK UP

Capacidad de carga de 635 Kg

Tres puertas traseras abatibles independientemente en aluminio

Con caja basculante y sistema hidráulico de elevación con paracaídas y soporte de seguridad Chasis y Alzas en acero con tratamiento por cataforesis (anticorrosivo) y pintura EPOXI
Dimensiones del Cajón: 2100 x 1200 x 1100 mm