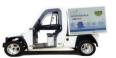

## T-Bus Range.

Tourist vehicle to circulate on private premises (non registrable).

Guests movements in resorts.

From 6 to 12 seats. (available extra trailer for 9-12 additional seats).

Available as 21 seats touristic train.

LiFePo batteries of 15 kWh