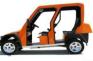

### T-Truck Range.

2 basic models, standard and short.

L7 and N1 Homologation

Lithium Batteries, 10 kWh and 15 kWh

AC 9 kW Engines

Chassis-cab configuration, customizable cargo área according to customer needs.

### T-Truck Utilities