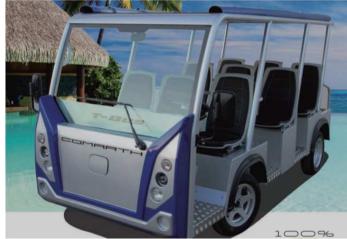

## T-Bus Range.

Tourist vehicle to circulate on private premises (non registrable).

Guests movements in resorts.

From 6 to 12 seats. (available extra trailer for 9-12 additional seats).

Available as 21 seats touristic train.

LiFePo batteries of 15 kWh