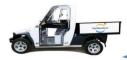

### T-Truck Range.

2 basic models, standard and short.

L7 and N1 Homologation

Lithium Batteries, 10 kWh and 15 kWh

AC 9 kW Engines

Chassis-cab configuration, customizable cargo área according to customer needs.

### T-Truck Utilities

### T-TRUCK PICK UP

Capacidad de carga de 635 Kg

Tres puertas traseras abatibles independientemente en aluminio

Con caja basculante y sistema hidráulico de elevación con paracaídas y soporte de seguridad Chasis y Alzas en acero con tratamiento por cataforesis (anticorrosivo) y pintura EPOXI
Dimensiones del Cajón: 2100 x 1200 x 1100 mm