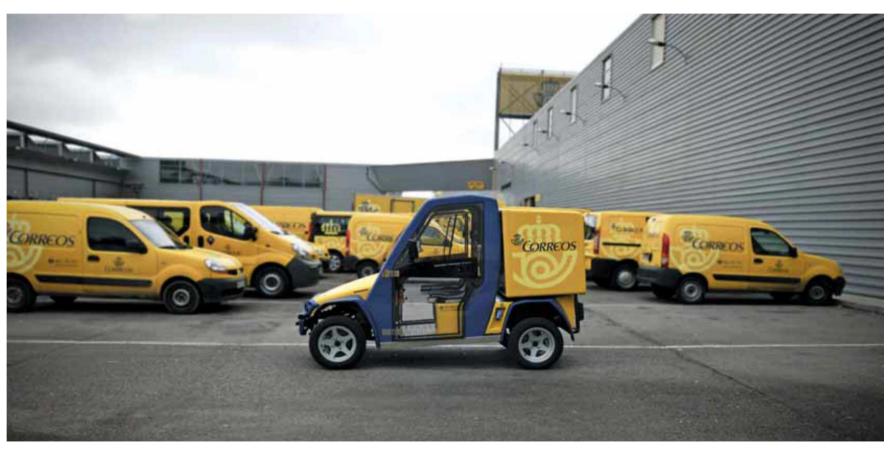

### Market positioning.

Since its inception, **COMARTH ENGINEERING** has sold in the european market more than 1000 electrical vehicles.

We are one of the best positioned european manufacturers (turnover) in the **Postal sector**; Tenders won, with over 500 units sold and another 500 units involved:

• Sales since 2011 in La Poste (France), Posten Norge (Norway), Correos (Spain), Post Nord (Sweden, Denmark, Norway) and Finland).

• Currently testing test in: Correos Portugal, Belgium Post, various private companies in Spain (MRW, Seur) and in the UK