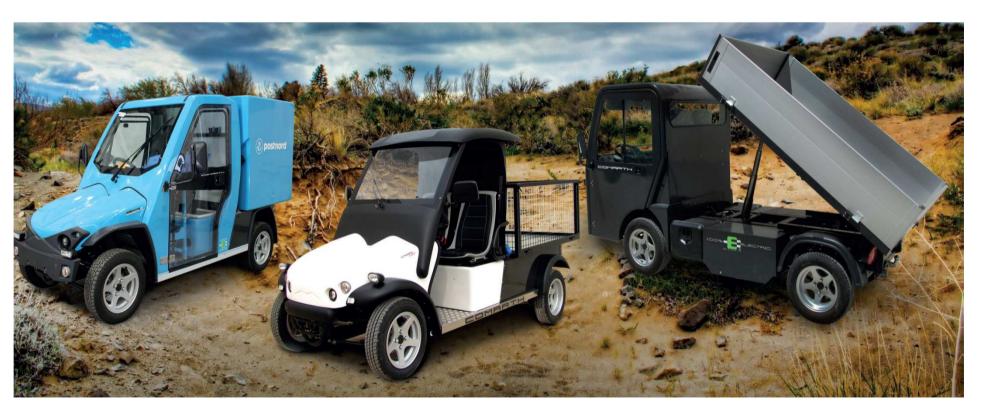

### Products portfolio.

Cross Rider

T-Truck(L7 & N1)

Cross Rider Sport

T-Bus (non registrable)

### T-Truck Range.

2 basic models, standard and short.

L7 and N1 Homologation

Lithium Batteries, 10 kWh and 15 kWh

AC 9 kW Engines

Chassis-cab configuration, customizable cargo área according to customer needs.

### T-TRUCK PICK UP

Capacidad de carga de 635 Kg

Tres puertas traseras abatibles independientemente en aluminio

Con caja basculante y sistema hidráulico de elevación con paracaídas y soporte de seguridad Chasis y Alzas en acero con tratamiento por cataforesis (anticorrosivo) y pintura EPOXI
Dimensiones del Cajón: 2100 x 1200 x 1100 mm

## T-Bus Range.

Tourist vehicle to circulate on private premises (non registrable).

Guests movements in resorts.

From 6 to 12 seats. (available extra trailer for 9-12 additional seats).

Available as 21 seats touristic train.