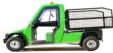

### Cross Rider Range.

4 basic models, adaptable to user needs:

**Battery type (LEAD/AGM or LIThium** LiFePO4) as cruising range rquired.

**DIFFERENTIAL GROUP (short headroom,** short, medium, long).

WHEELS/TYRES (Road, field, mixed).

**SPEED LIMITATION...** 

IMPLEMENTS (open boxes, closed cargo boxes, elevators...) according to application.

### Cross Rider uses range:

- Work: Agriculture, Industrial ...
- Leisure: Golf, Hunting, Fishing, Ecotourism ...