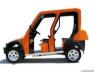

## T-Bus Range.

Tourist vehicle to circulate on private premises (non registrable).

Guests movements in resorts.

From 6 to 12 seats. (available extra trailer for 9-12 additional seats).

Available as 21 seats touristic train.

LiFePo batteries of 15 kWh