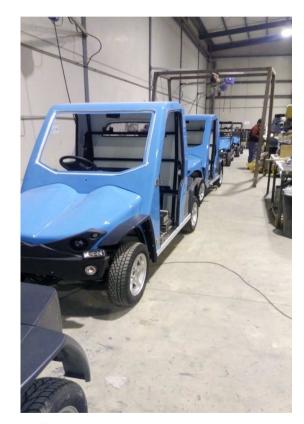

## T-Bus Range.

Tourist vehicle to circulate on private premises (non registrable).

Guests movements in resorts.

From 6 to 12 seats. (available extra trailer for 9-12 additional seats).

Available as 21 seats touristic train.

LiFePo batteries of 15 kWh