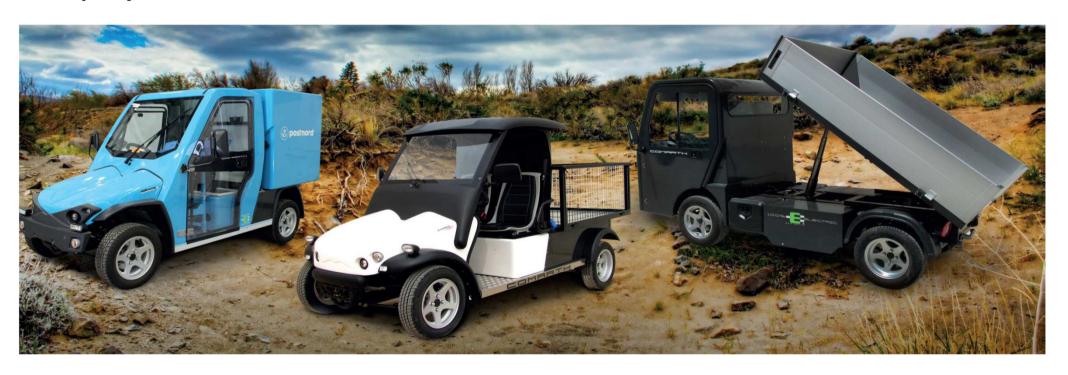

### Product portfolio:

- Quadricycles L6, L7 y N1.
- Cross Rider (L6), Cross Rider Sport (L6 & L7), T-Truck (L7 & N1) y T-Bus.

### Products portfolio.

Cross Rider

T-Truck(L7 & N1)

Cross Rider Sport

T-Bus (non registrable)

### Cross Rider Sport Range.

4 basic models, adaptables to user needs.

Cross Rider update, including enclosed cab.

Multiple application areas:

- Last Mile Cast.
- Postal Casting.
- Municipal fletes.
- Security
- Maintenance

### T-Truck Range.

2 basic models, standard and short.

L7 and N1 Homologation

Lithium Batteries, 10 kWh and 15 kWh

AC 9 kW Engines

Chassis-cab configuration, customizable cargo área according to customer needs.