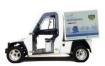

### T-Truck Range.

2 basic models, standard and short.

L7 and N1 Homologation

Lithium Batteries, 10 kWh and 15 kWh

AC 9 kW Engines

Chassis-cab configuration, customizable cargo área according to customer needs.

### T-Truck Utilities