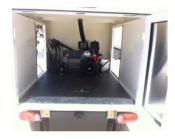

### T-Truck Range.

2 basic models, standard and short.

L7 and N1 Homologation

Lithium Batteries, 10 kWh and 15 kWh

AC 9 kW Engines

Chassis-cab configuration, customizable cargo área according to customer needs.

### T-Truck Utilities

### T-TRUCK PICK UP

Capacidad de carga de 635 Kg

Tres puertas traseras abatibles independientemente en aluminio

Con caja basculante y sistema hidráulico de elevación con paracaídas y soporte de seguridad Chasis y Alzas en acero con tratamiento por cataforesis (anticorrosivo) y pintura EPOXI
Dimensiones del Cajón: 2100 x 1200 x 1100 mm