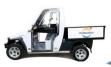

### T-Truck Range.

2 basic models, standard and short.

L7 and N1 Homologation

Lithium Batteries, 10 kWh and 15 kWh

AC 9 kW Engines

Chassis-cab configuration, customizable cargo área according to customer needs.

### T-Truck Utilities

### T-TRUCK PICK UP

Capacidad de carga de 635 Kg

Tres puertas traseras abatibles independientemente en aluminio

Con caja basculante y sistema hidráulico de elevación con paracaídas y soporte de seguridad Chasis y Alzas en acero con tratamiento por cataforesis (anticorrosivo) y pintura EPOXI
Dimensiones del Cajón: 2100 x 1200 x 1100 mm