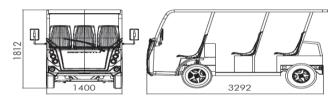

## T-Bus Range.

Tourist vehicle to circulate on private premises (non registrable).

Guests movements in resorts.

From 6 to 12 seats. (available extra trailer for 9-12 additional seats).

Available as 21 seats touristic train.

LiFePo batteries of 15 kWh