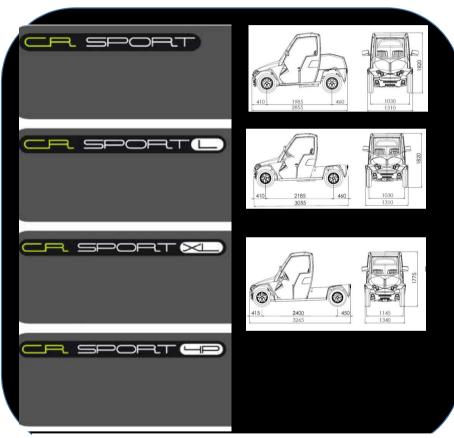

### Cross Rider Sport Range.

4 basic models, adaptables to user needs.

Cross Rider update, including enclosed cab.

Multiple application areas:

- Last Mile Cast.
- Postal Casting.
- Municipal fletes.
- Security
- Maintenance

### Cross Rider Range.

4 basic models, adaptable to user needs:

**Battery type (LEAD/AGM or LIThium** LiFePO4) as cruising range rquired.

**DIFFERENTIAL GROUP (short headroom,** short, medium, long).

WHEELS/TYRES (Road, field, mixed).