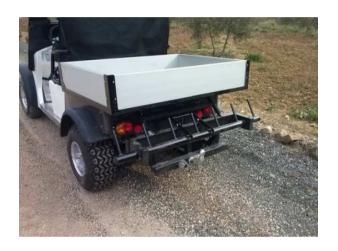

### T-Truck Range.

2 basic models, standard and short.

L7 and N1 Homologation

Lithium Batteries, 10 kWh and 15 kWh

AC 9 kW Engines

Chassis-cab configuration, customizable cargo área according to customer needs.

### T-TRUCK PICK UP

Capacidad de carga de 635 Kg

Tres puertas traseras abatibles independientemente en aluminio

Con caja basculante y sistema hidráulico de elevación con paracaídas y soporte de seguridad Chasis y Alzas en acero con tratamiento por cataforesis (anticorrosivo) y pintura EPOXI
Dimensiones del Cajón: 2100 x 1200 x 1100 mm