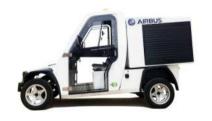

### T-Truck Range.

2 basic models, standard and short.

L7 and N1 Homologation

Lithium Batteries, 10 kWh and 15 kWh

AC 9 kW Engines

Chassis-cab configuration, customizable cargo área according to customer needs.

### T-Truck Utilities